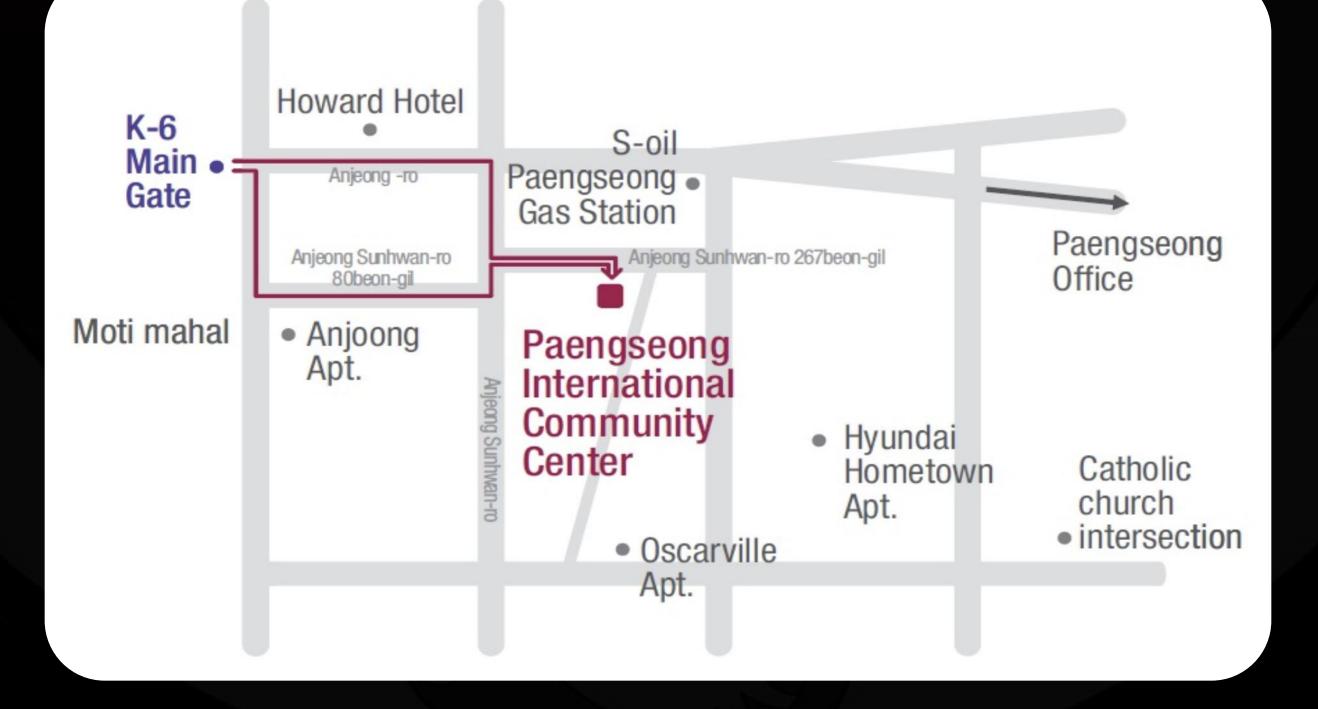

#### AFTER ARRIVAL 3-2 GSAB OFF POST RESOURCES PIEF

PIEF WAS ESTABLISHED IN 2014 TO MANAGE PYEONGTAEK CITY'S INTERNATIONAL EXCHANGE RELATIONS SYSTEMATICALLY AND EFFECTIVELY, AND PLAY A LEAD ROLE IN PYEONGTAEK'S GLOBALIZATION